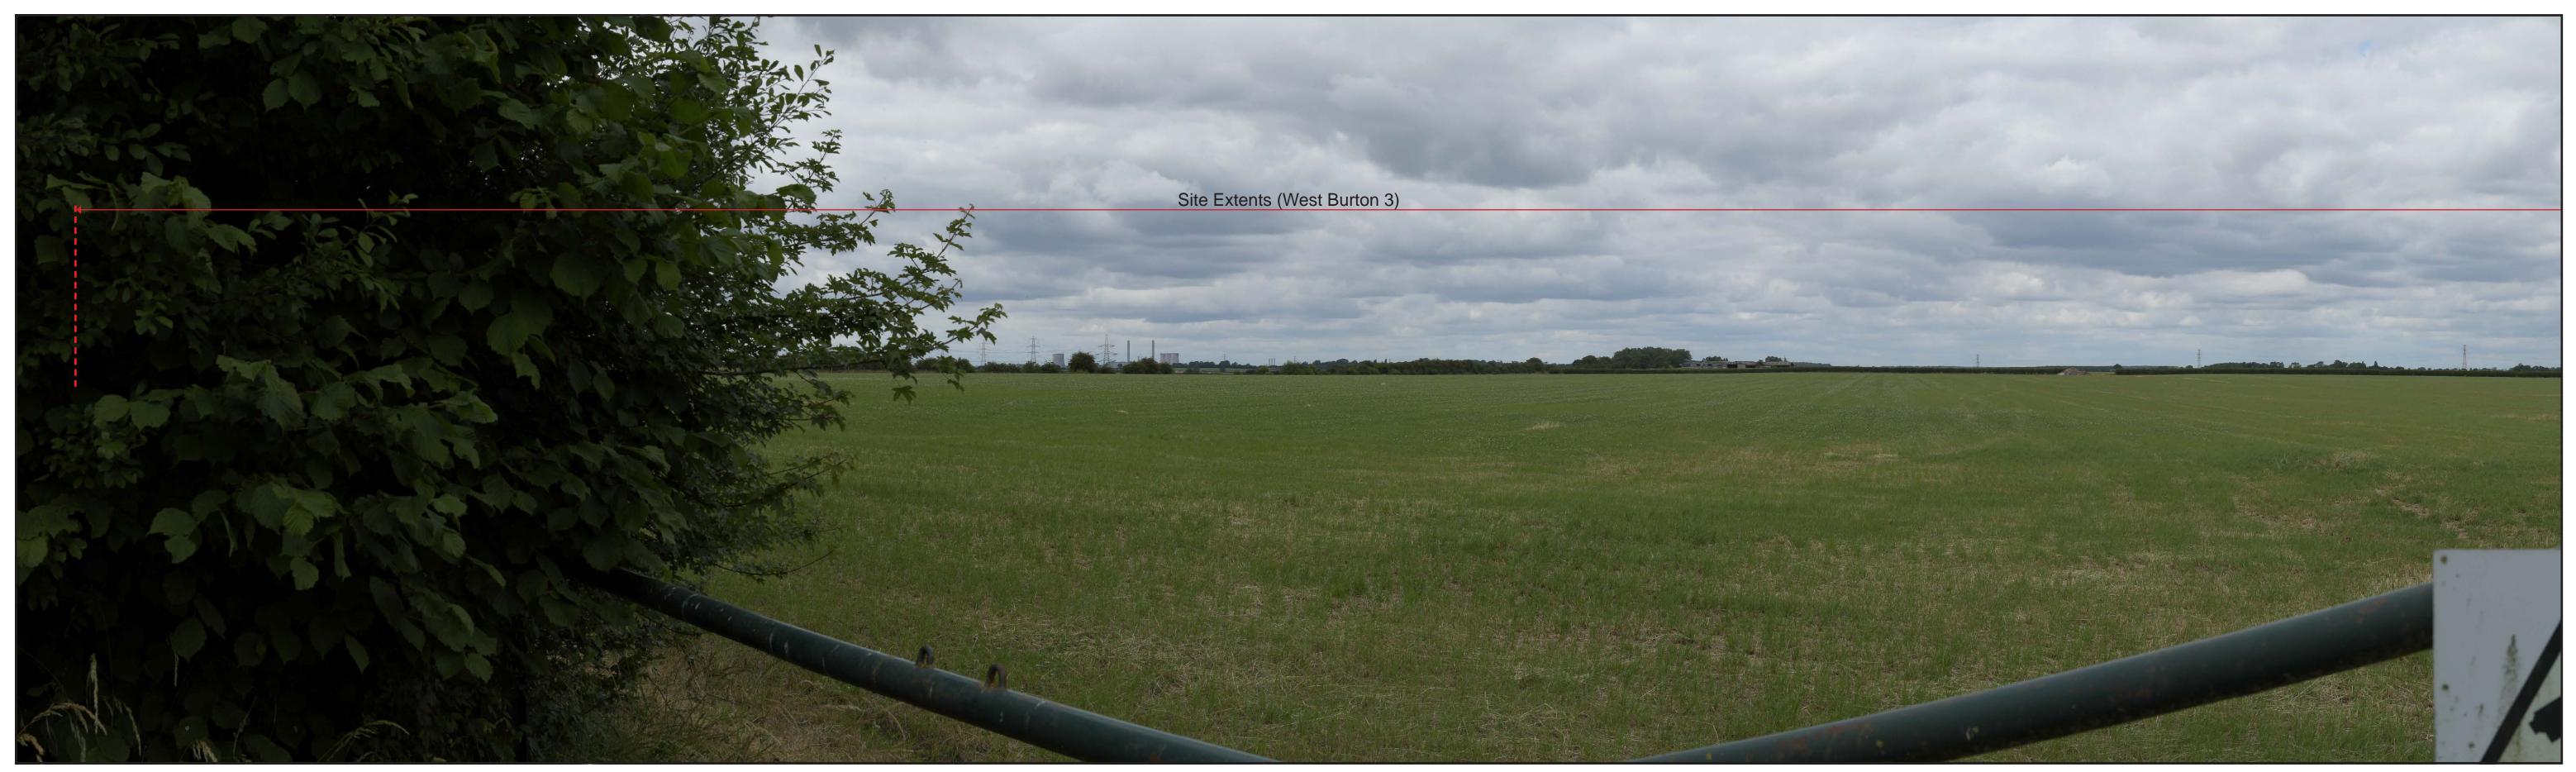

# West Burton Solar Project Viewpoint 44- Existing Winter View Figure 8.13.44a

This photograph and visualisation is a cylindrical projection panorama. Hold this sheet at a comfortable arm's length from your eyes and curve the image through 90° and turn head to view. Alternatively, the visualisation can be laid flat and viewed by scanning left or right parallel to the sheet maintaining a 50cm viewing distance between your eye and the page. Refer to accompanying Technical Methodology. **Printing Note** 

The centre of this viewpoint is facing North West.