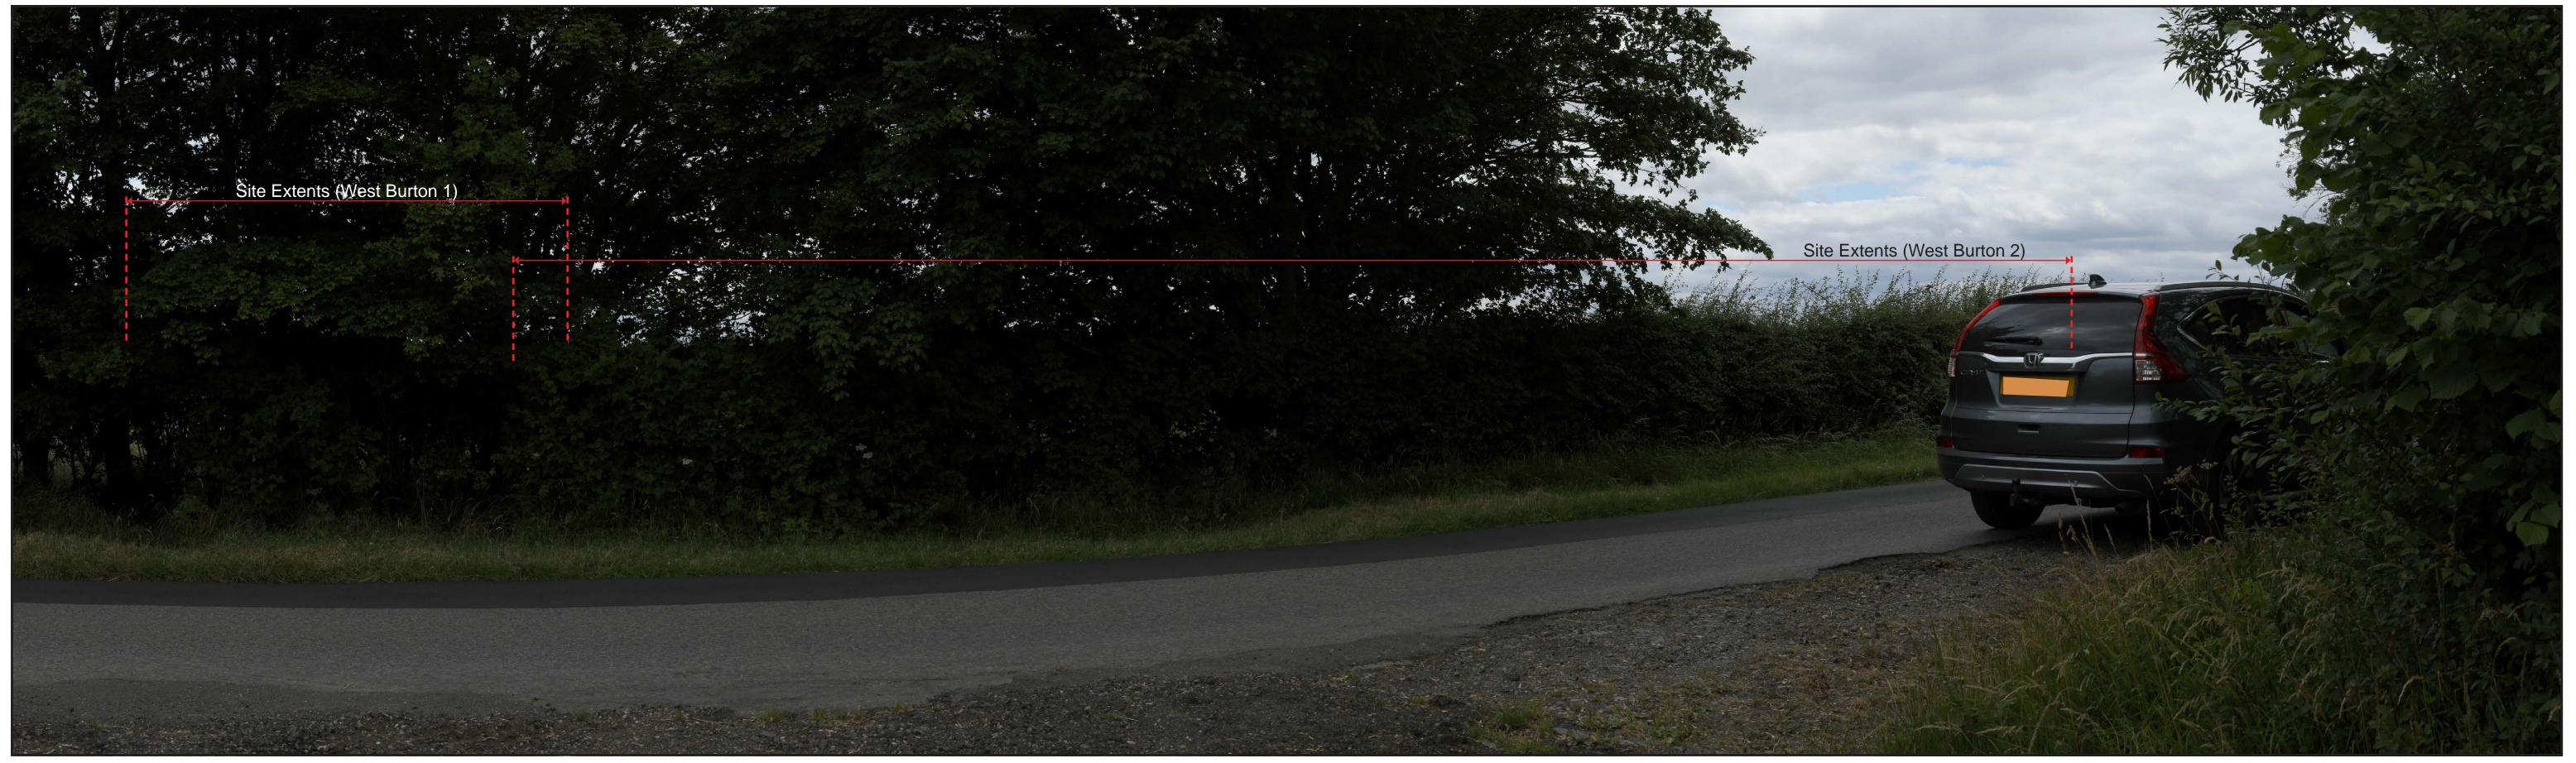

# West Burton Solar Project Viewpoint 44- Existing Winter View Figure 8.13.44a

This photograph and visualisation is a cylindrical projection panorama. Hold this sheet at a comfortable arm's length from your eyes and curve the image through 90° and turn head to view. Alternatively, the visualisation can be laid flat and viewed by scanning left or right parallel to the sheet maintaining a 50cm viewing distance between your eye and the page. Refer to accompanying Technical Methodology. **Printing Note** 

West Burton Solar Project Viewpoint 44- Existing Winter View Figure 8.13.44a

This photograph and visualisation is a cylindrical projection panorama. Hold this sheet at a comfortable arm's length from your eyes and curve the image through 90° and turn head to view. Alternatively, the visualisation can be laid flat and viewed by scanning left or right parallel to the sheet maintaining a 50cm viewing distance between your eye and the page. Refer to accompanying Technical Methodology. **Printing Note** This viewpoint visualisation is spread across a si and 207mm high. To give the correct viewing distance

Viewpoint Direction The centre of this viewpoint is facing South East.