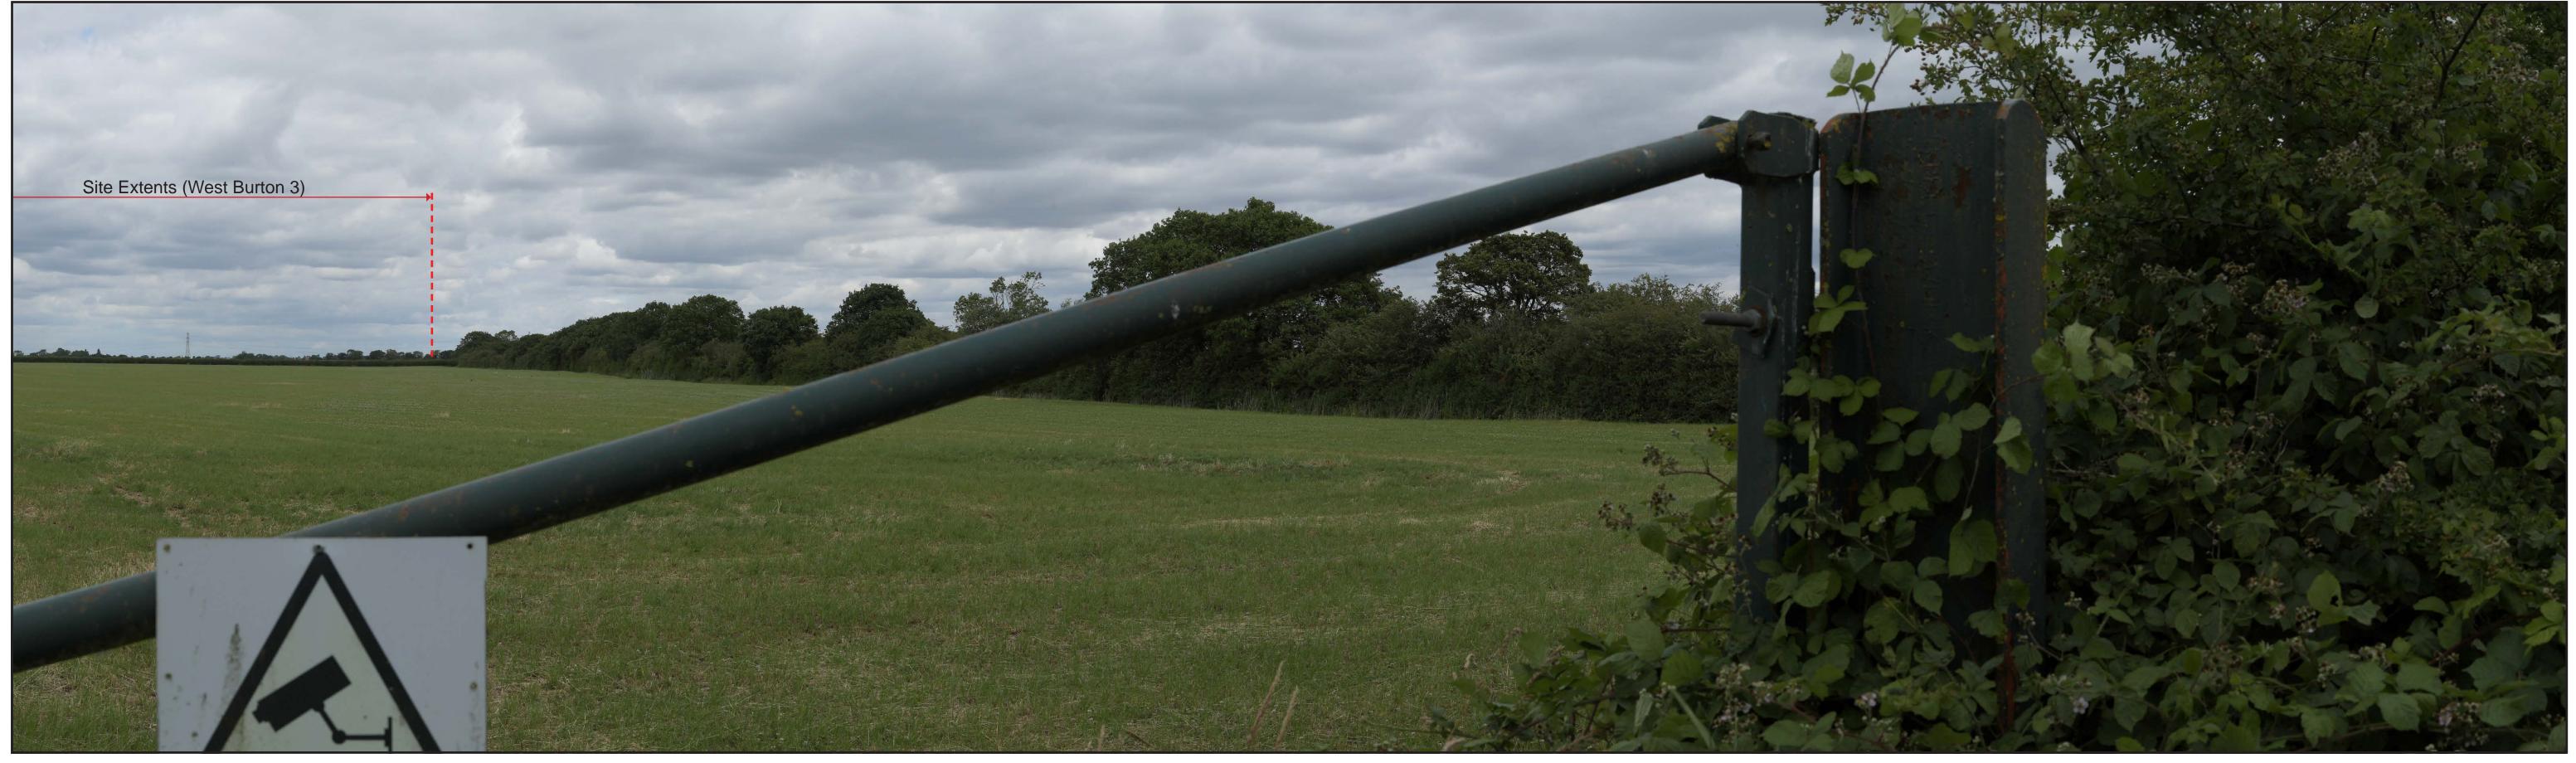

## **Technical Information**

eye and the page. This visualisation is a tool for assessment and is best used for comparison in the field

Site Extents (West Burton 3)

Viewpoint Direction The centre of this viewpoint is facing South West.

Viewpoint Direction

The centre of this viewpoint is facing South West.