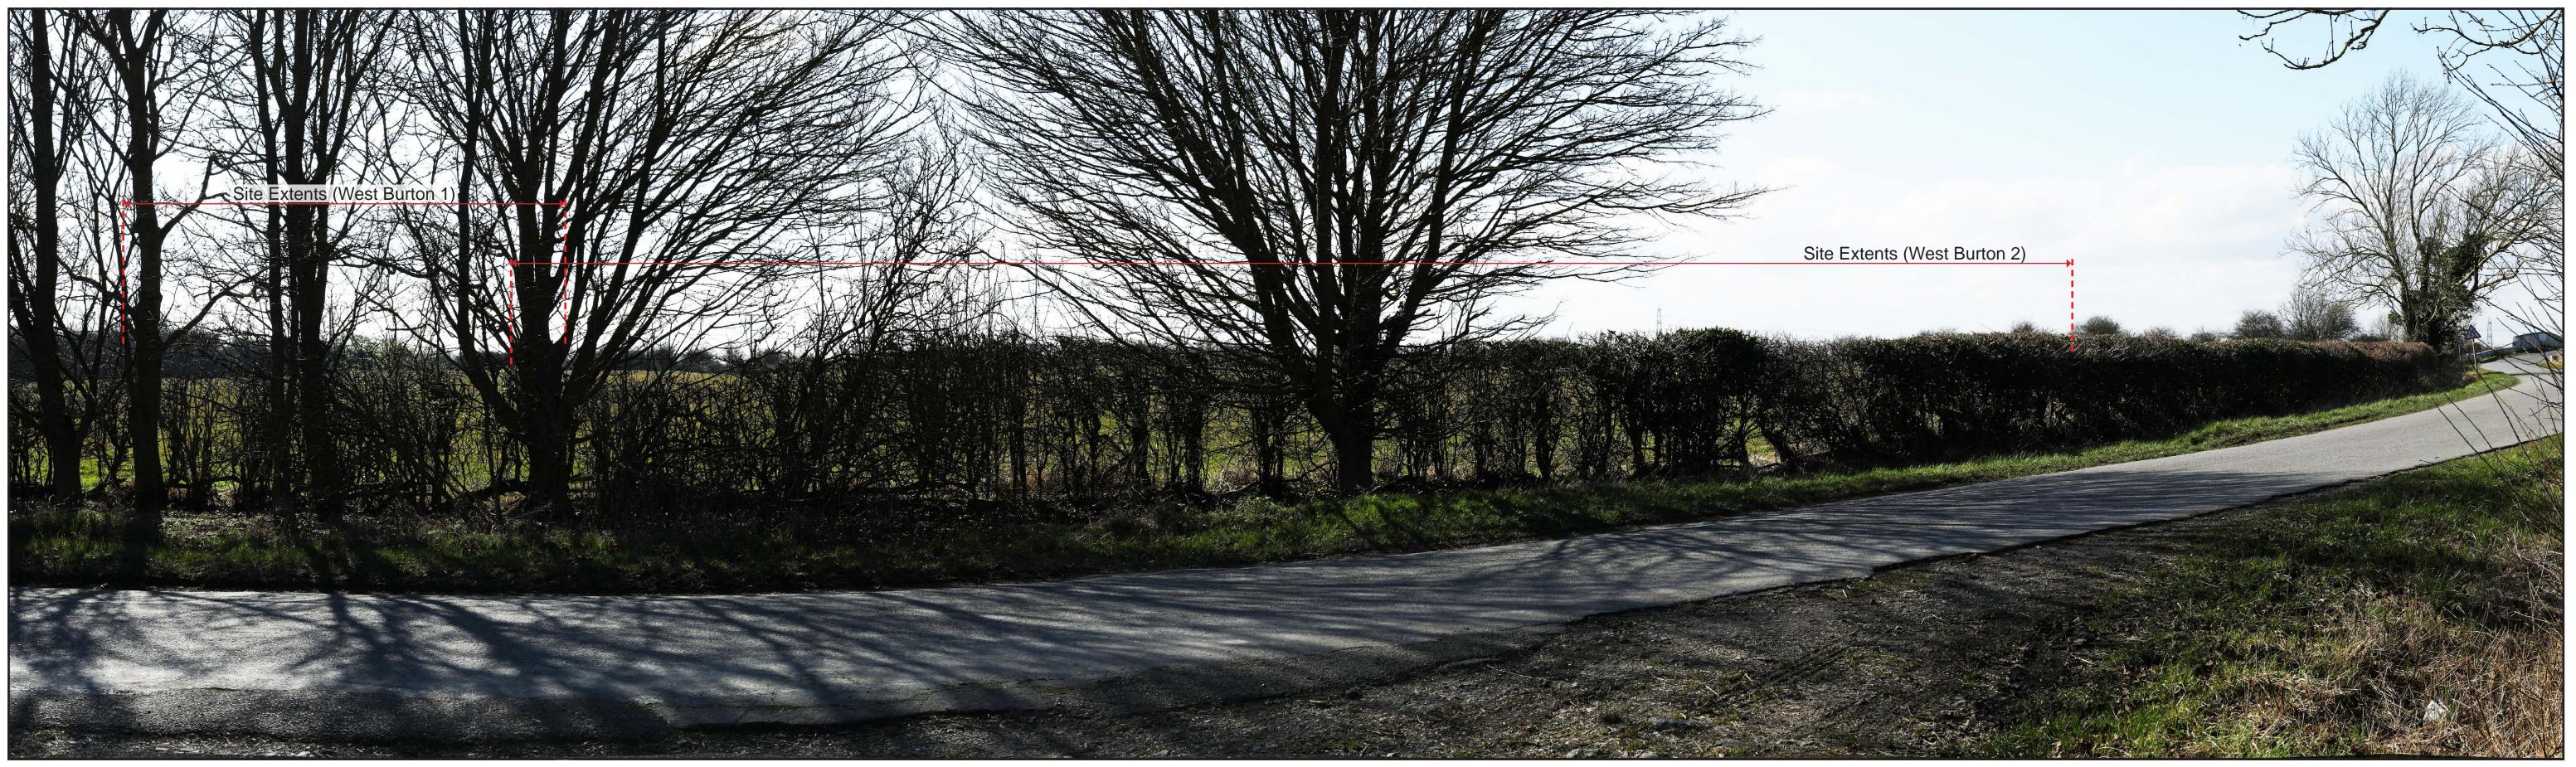

# West Burton Solar Project Viewpoint 44- Existing Winter View Figure 8.13.44a

This photograph and visualisation is a cylindrical projection panorama. Hold this sheet at a comfortable arm's length from your eyes and curve the image through 90° and turn head to view. Alternatively, the visualisation can be laid flat and viewed by scanning left or right parallel to the sheet maintaining a 50cm viewing distance between your eye and the page. Refer to accompanying Technical Methodology. **Printing Note** 

This photograph and visualisation is a cylindrical projection panorama. Hold this sheet at a comfortable arm's length from your eyes and curve the image through 90° and turn head to view. Alternatively, the visualisation can be laid flat and viewed by scanning left or right parallel to the sheet maintaining a 50cm viewing distance between your eye and the page. Refer to accompanying Technical Methodology. **Printing Note** This viewpoint visualisation is spread across a si and 207mm high. To give the correct viewing distance

Viewpoint Direction The centre of this viewpoint is facing South East.