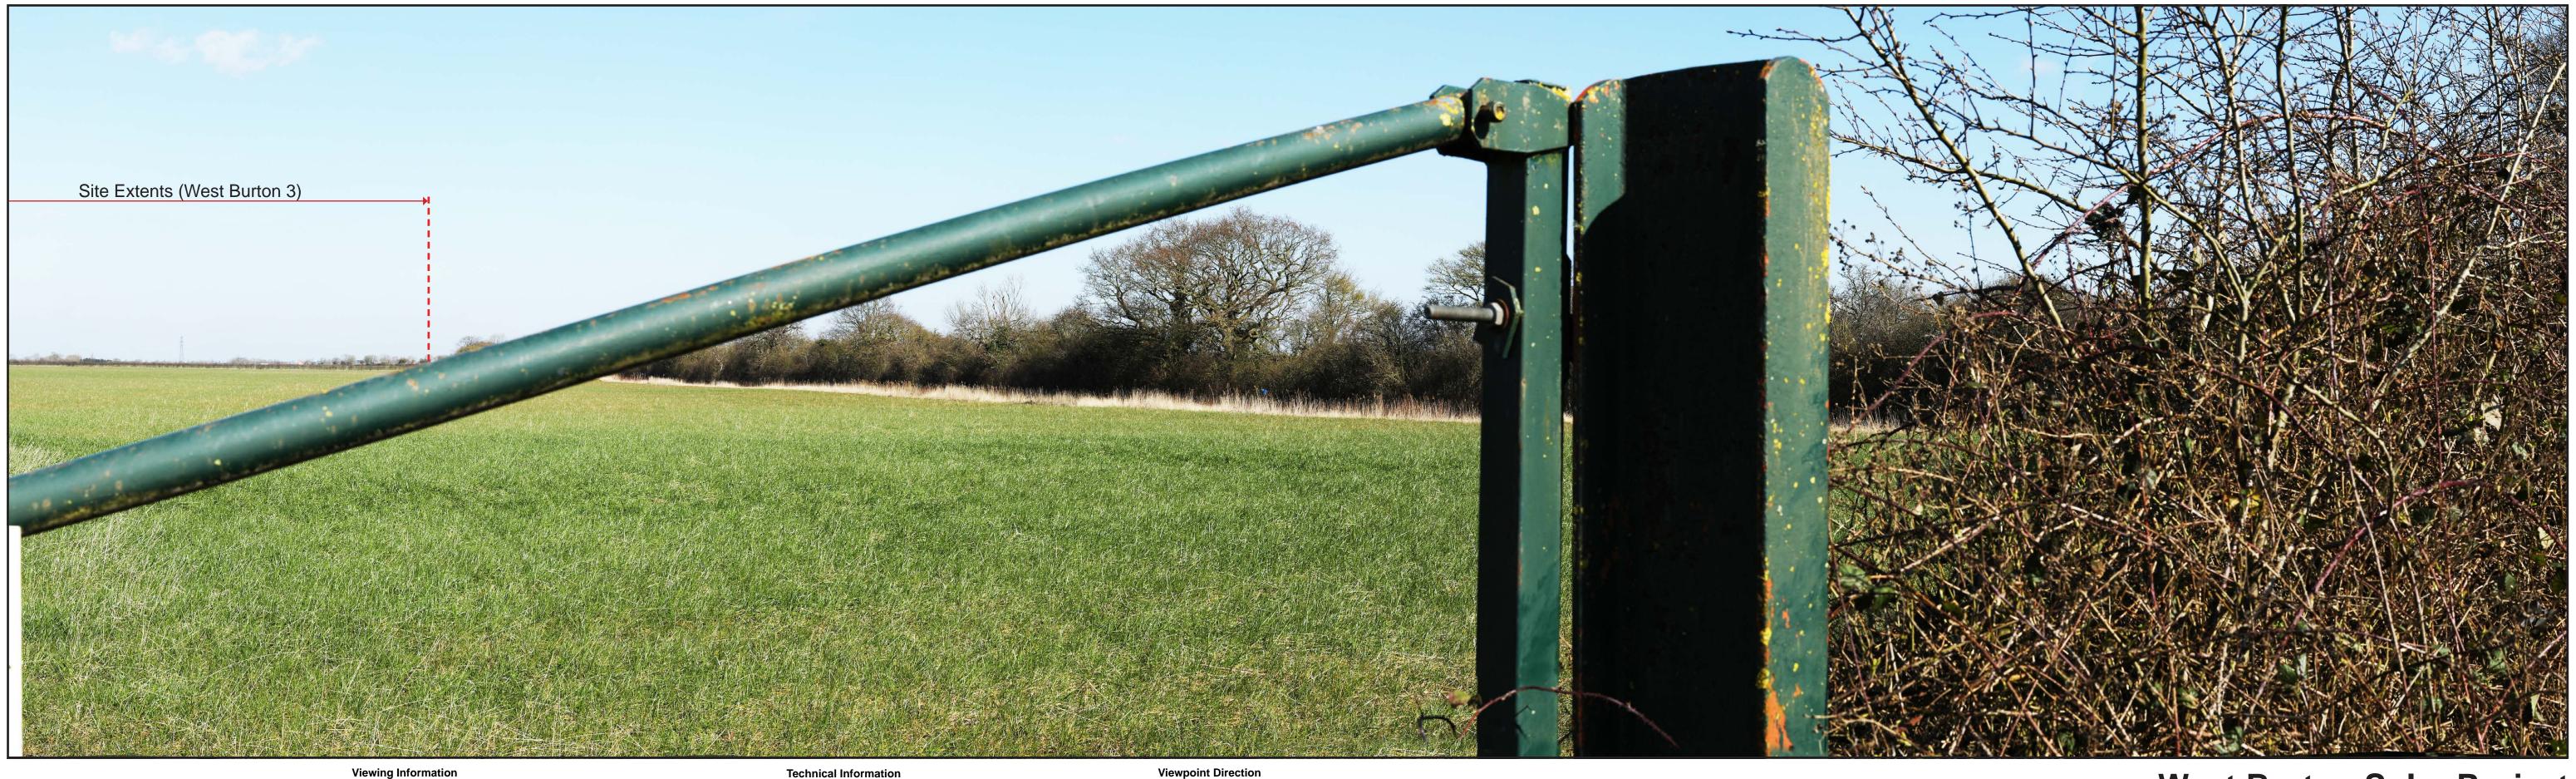

# West Burton Solar Project Viewpoint 44- Existing Winter View Figure 8.13.44a

This photograph and visualisation is a cylindrical projection panorama. Hold this sheet at a comfortable arm's length from your eyes and curve the image through 90° and turn head to view. Alternatively, the visualisation can be laid flat and viewed by scanning left or right parallel to the sheet maintaining a 50cm viewing distance between your eye and the page. Refer to accompanying Technical Methodology. **Printing Note** 

## **Technical Information**

eye and the page. This visualisation is a tool for assessment and is best used for comparison in the field

Viewpoint Direction

The centre of this viewpoint is facing South East.